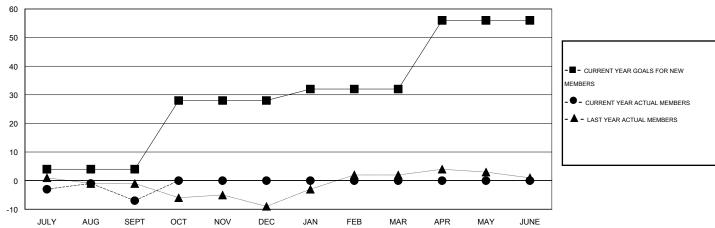

## MONTHLY MEMBERSHIP PROGRESS REPORT

District 39 E

Results as of: 9/30/2015

|                       |                  | Clubs     |                  |                  | Members               |                    |                                     |                    |                  |
|-----------------------|------------------|-----------|------------------|------------------|-----------------------|--------------------|-------------------------------------|--------------------|------------------|
| RESULTS FOR 2015-2016 |                  |           |                  |                  | RESULTS FOR 2015-2016 |                    |                                     |                    |                  |
| QUARTER               | NEW CLUB<br>GOAL | NEW CLUBS | DROPPED<br>CLUBS | NET<br>GAIN/LOSS | QUARTER               | NEW MEMBER<br>GOAL | CHARTER AND<br>NEW MEMBERS<br>ADDED | DROPPED<br>MEMBERS | NET<br>GAIN/LOSS |
| JULY/AUG/SEPT         | 0                | 0         | 0                | 0                | JULY/AUG/SEPT         | 4                  | 6                                   | 13                 | -7               |
| OCT/NOV/DEC           | 1                | 0         | 0                | 0                | OCT/NOV/DEC           | 24                 | 0                                   | 0                  | 0                |
| JAN/FEB/MAR           | 0                | 0         | 0                | 0                | JAN/FEB/MAR           | 4                  | 0                                   | 0                  | 0                |
| APR/MAY/JUNE          | 1                | 0         | 0                | 0                | APR/MAY/JUNE          | 24                 | 0                                   | 0                  | 0                |

## GOALS AND ACTUAL MEMBERS CUMULATIVE

| DROPPED CLUBS: 0  DROPPED MEMBERS |       | 5 CLUBS OF 26 ADDED 1 OR MORE<br>NEW MEMBERS | ···· ·==                              | 7 (62.80%)<br>0 (37.20%) |
|-----------------------------------|-------|----------------------------------------------|---------------------------------------|--------------------------|
| DECEASED CLUB CANCELLED           | 2 0   | CLICK HERE FOR HEALTH ASSESSMENT DATA        | FAMILY UNIT MEMBERS HEAD OF HOUSEHOLD | 147<br>70                |
| OTHER TOTAL                       | 11 13 |                                              | NON-HEAD OF HOUSEHOLD                 | 77                       |